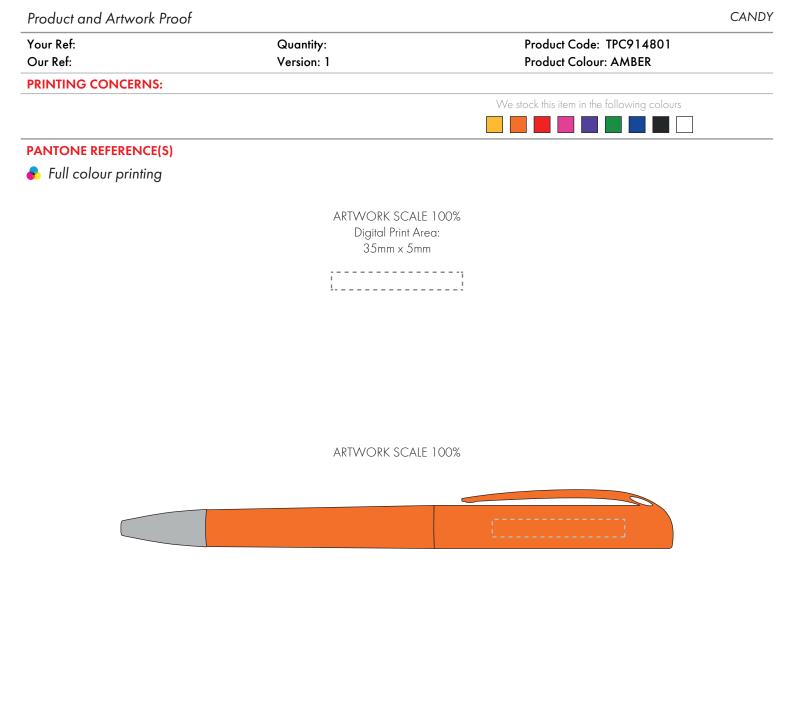

The dashed line is to demonstrate print area and will not appear on your printed item